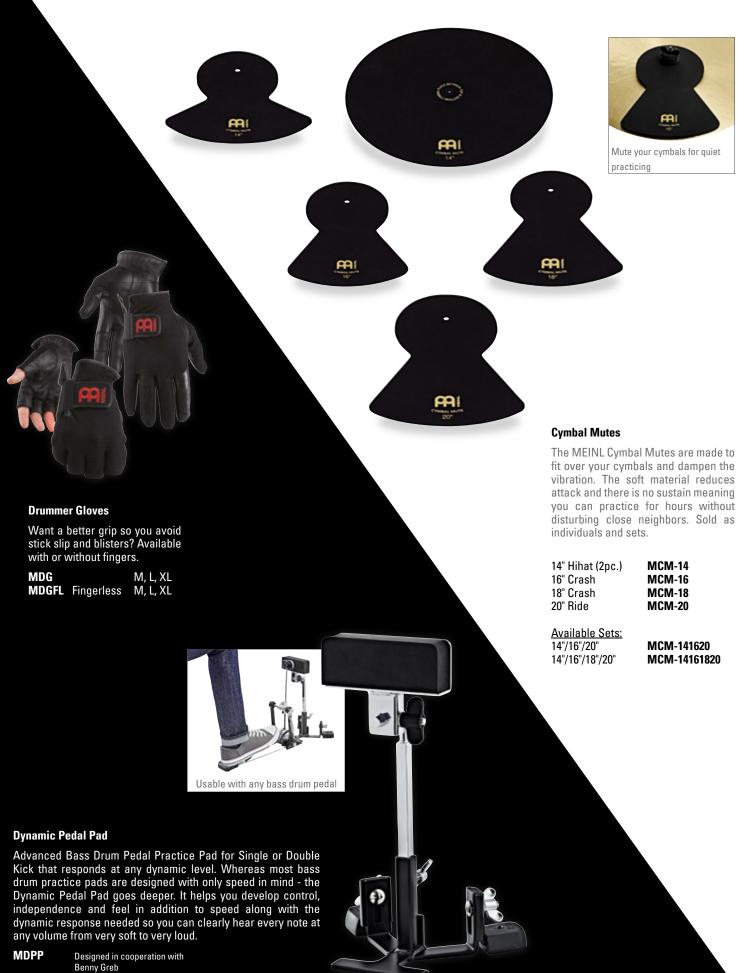

> BBP13 BBP14

13" in diameter 14" in diameter



Adds tambourine to your snare drum

## **CHING RINGS**

Incorporate a "ching" into your backbeats by placing the MEINL Ching Rings directly on your cymbals! The Dry Ching Ring will add a different touch to your playing by delivering a dry tambourine sound that blends perfectly with your beats. The Soft Ching Ring with its lightweight foam ring adds a soft "ching" to your cymbal hits.





RAI

**DCRING NEW!** 5 pairs of stainless zinc jingles, steel ring



**CRING** 5 pairs of stainless steel jingles, steel ring



SCRING NEW! 6 pairs of stainless steel jingles, foam ring





#### Cymbal Bacon

Simply place the chain on top of your cymbal and make it sizzle. No drilling or permanent rivets needed. Easy to use on any cymbal stand.

BACON





#### X-Hat Auxiliary Hihat Arm with Clamp

The MEINL X-Hat Auxiliary Hihat Arm keeps a pair of hihat or stack cymbals in a stationary position anywhere on a drum set-up. The clamp and boom arm make it easy to attach and position at any height or angle. The tension adjustment makes it possible to finely adjust the degree of opening of the top and bottom cymbal.

#### МХН

Cajon Cymbal Stand

CCS NEW!



included) to add a cymbal or percussion piece to your kit.

219

E



**TMPMC-G NEW!** 

## **CLEAN & PROTECT**



MCCK-MCCL Cymbal Cleaner & Cymbal Protectant



#### Cymbal Polish & Cymbal Protectant

#### **Cymbal Care Kits**

Keep your cymbals looking like new using these cymbal care kits.

Both kits include **FREE** MEINL Cymbal Gloves.

#### Cymbal Cleaner

Ideal for cleaning Brill