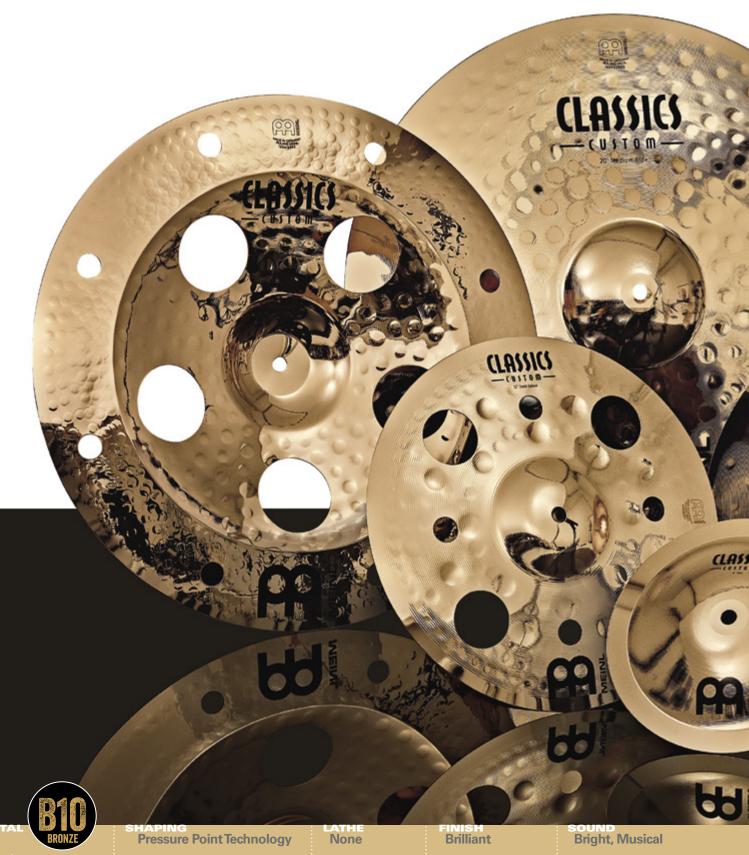

eep hammering and additional lathing round out their tonal qualities, giving them a warmer mix of sound along with an explosive response.

CRASH-RIDE

**RIDES** 20" CC20DAR 22" CC22DAR

**CYMBAL SET** 

14" Dark Hihat 16" Dark Crash 20" Dark Ride

CCD141620

#### **SPLASHES** CC8DAS NEW! 8" 10" CC10DAS CC12DAS NEW! 12" NEW! **TRASH SPLASH** 12" CC12DATRS CHINA 18" CC18DACH NFW **TRASH CHINAS** 16" CC16DATRCH 18" CC18DATRCH HIHATS CC14DAH 14" CC15DAH 15" 16" CC16DAH NEW! CRASHES 16" CC16DAC CC17DAC NEW! 17" CC18DAC 18" 19" CC19DAC 20" CC20DAC CC21DAC 21" NEW! **TRASH CRASHES** CC14DATRC 14" CC16DATRC 16" CC18DATRC 18" NEW! TRASH STACKS CC-12DASTK 12" CC-16DASTK 16" 18" CC-18DASTK

Metal, Rock, Pop, Fusion, Studio

**MEINL Cymbal Cleaner** 

www.meinlcymbals.com 27



**BRILLIANT SERIES** 



Made with B10 bronze, Classics Custom Brilliant models pack a loud and bright punch that gets you heard clearly in every style of music. Designed to cut above the roar of guitars, these cymbals do most of the work for you, so you don't have to play as hard to be heard. With great stick response on the rides and hats, you can dig in and groove, while the crashes deliver powerful accents.

> **GHOST RIDE** 21" CC21GR

RIDES

Medium

Powerful

CC141620



NEIN

ICS





HAPING Pressure Point Technology & None Computerized Hammering

-

Brilliant

Bright, Penetrating

NEIN

15

Brutally loud and intense, Classics Custom Extreme Metal models are totally effective when it comes to projecting through the loudest and most aggressive music there is. With jumbo-sized hammering and bristling tone,