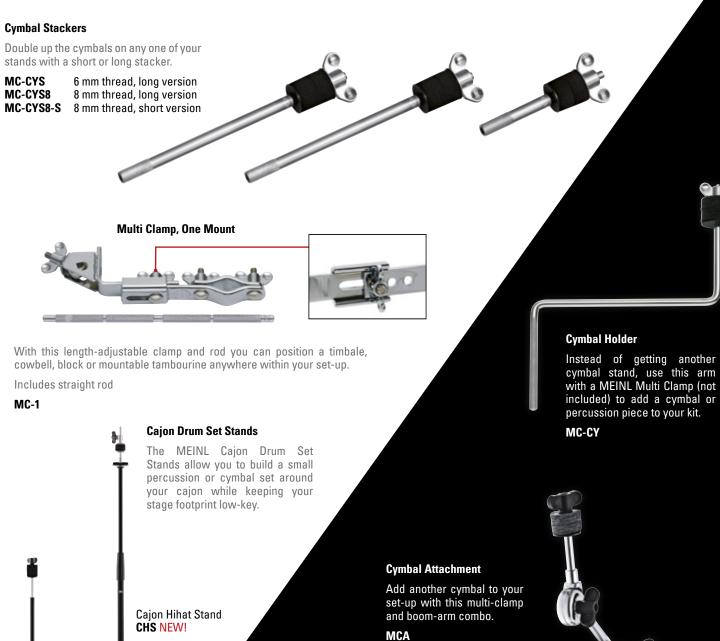

# Shimmering Clarity

Effortless touch and clean sound. This is MEINL Pure Alloy. A timeless voice formed with fully lathed surfaces allows them to be expressive in virtually any style. Their refined nature has two sides: polished definition met by a velvety wash that encompasses a full tonal spectrum. Shimmering, smooth sounds bounce right along with your stick to create a reactive touch that extends through all dynamic levels. These cymbals cut with agility. Blanketing their superb stick definition is a sustain that plays out with just the right amount of strength and balanced wash.