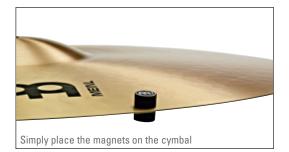

ere sound control is needed. Drum Honey is washable by using a drop of dish soap and water. Let them air dry (no direct

sunlight), and their stickiness will recover.

The MEINL Drum Honey is non-toxic.

MDH



Comes with storage box and 7 dividers



#### Cymbal Tuners

A DROP OF HONEY

MAKES YOUR DRUMS SOUND SWEET

> The MEINL magnetic Cymbal Tuners offer an easy way to tweak the sound of your cymbals. Simply place the magnets on the cymbal (mated up top and bottom). By positioning the Cymbal Tuners in different spots on the surface, you can control the sustain, dampen the tone, adjust the volume, and optimize the sound of your cymbal to just the way you like it.

#### МСТ

2pc 16x4mm - light damping 2pc 16x9mm - heavy damping With storage barrel Designed in cooperation with Benny Greb



#### **Backbeat Pro Tambourines**

The MEINL Backbeat Pro Tambourine features a blackened brass ring made from MEINL Cymbal alloy. Eight pairs of brass jingles are attached which enables any drummer to add tambourine to their snare drum. The ring is shaped to make contact 360 degrees around the drum for dynamic control while also having a raised edge for increased attack with rimshots.

> BBP13 BBP14

13" in diameter 14" in diameter



Adds tambourine to your snare drum

## **CHING RINGS**

Incorporate a "ching" into your backbeats by placing the MEINL Ching Rings directly on your cymbals! The Dry Ching Ring will add a different touch to your playing by delivering a dry tambourine sound that blends perfectly with your beats. The Soft Ching Ring with its lightweight foam ring adds a soft