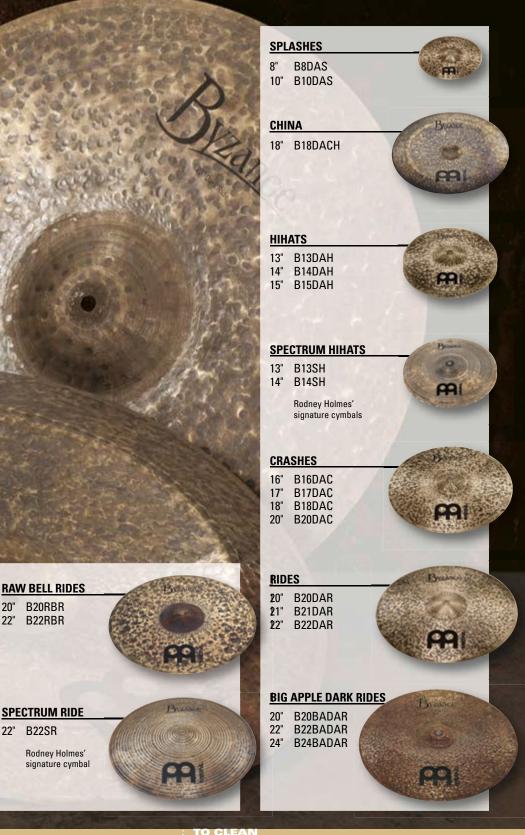

VZance

|                                                                                                                                                                                                                                                                                                                                                                                                                                                                                                                                                                                                                                                                                                     | SPLASHES                                                                                                                                                                                                                                                                                                                                                                                                                                                                                  |                                                               | Bayes         |
|-----------------------------------------------------------------------------------------------------------------------------------------------------------------------------------------------------------------------------------------------------------------------------------------------------------------------------------------------------------------------------------------------------------------------------------------------------------------------------------------------------------------------------------------------------------------------------------------------------------------------------------------------------------------------------------------------------|-------------------------------------------------------------------------------------------------------------------------------------------------------------------------------------------------------------------------------------------------------------------------------------------------------------------------------------------------------------------------------------------------------------------------------------------------------------------------------------------|---------------------------------------------------------------|---------------|
|                                                                                                                                                                                                                                                                                                                                                                                                                                                                                                                                                                                                                                                                                                     | 6" B6S                                                                                                                                                                                                                                                                                                                                                                                                                                                                                    |                                                               | 10            |
|                                                                                                                                                                                                                                                                                                                                                                                                                                                                                                                                                                                                                                                                                                     | 6" B6S<br>8" B8S                                                                                                                                                                                                                                                                                                                                                                                                                                                                          |                                                               | <b>FRI</b>    |
|                                                                                                                                                                                                                                                                                                                                                                                                                                                                                                                                                                                                                                                                                                     | 8 B85<br>10" B10S                                                                                                                                                                                                                                                                                                                                                                                                                                                                         |                                                               |               |
|                                                                                                                                                                                                                                                                                                                                                                                                                                                                                                                                                                                                                                                                                                     | 10 B103                                                                                                                                                                                                                                                                                                                                                                                                                                                                                   |                                                               |               |
|                                                                                                                                                                                                                                                                                                                                                                                                                                                                                                                                                                                                                                                                                                     |                                                                                                                                                                                                                                                                                                                                                                                                                                                                                           |                                                               | -             |
|                                                                                                                                                                                                                                                                                                                                                                                                                                                                                                                                                                                                                                                                                                     | CHINAS                                                                                                                                                                                                                                                                                                                                                                                                                                                                                    |                                                               | Brance        |
|                                                                                                                                                                                                                                                                                                                                                                                                                                                                                                                                                                                                                                                                                                     | 14" B14CH                                                                                                                                                                                                                                                                                                                                                                                                                                                                                 |                                                               | 10            |
|                                                                                                                                                                                                                                                                                                                                                                                                                                                                                                                                                                                                                                                                                                     | 16" B16CH                                                                                                                                                                                                                                                                                                                                                                                                                                                                                 |                                                               |               |
|                                                                                                                                                                                                                                                                                                                                                                                                                                                                                                                                                                                                                                                                                                     | 18" B18CH                                                                                                                                                                                                                                                                                                                                                                                                                                                                                 |                                                               | <b>A</b>      |
|                                                                                                                                                                                                                                                                                                                                                                                                                                                                                                                                                                                                                                                                                                     | 20" B20CH                                                                                                                                                                                                                                                                                                                                                                                                                                                                                 |                                                               |               |
| 3                                                                                                                                                                                                                                                                                                                                                                                                                                                                                                                                                                                                                                                                                                   | 22" B22CH                                                                                                                                                                                                                                                                                                                                                                                                                                                                                 |                                                               |               |
| 1.4                                                                                                                                                                                                                                                                                                                                                                                                                                                                                                                                                                                                                                                                                                 |                                                                                                                                                                                                                                                                                                                                                                                                                                                                                           |                                                               |               |
|                                                                                                                                                                                                                                                                                                                                                                                                                                                                                                                                                                                                                                                                                                     | FLAT CHINA                                                                                                                                                                                                                                                                                                                                                                                                                                                                                |                                                               | Byzance       |
|                                                                                                                                                                                                                                                                                                                                                                                                                                                                                                                                                                                                                                                                                                     | 18" B18FCH                                                                                                                                                                                                                                                                                                                                                                                                                                                                                |                                                               | U mane        |
|                                                                                                                                                                                                                                                                                                                                                                                                                                                                                                                                                                                                                                                                                                     | IN DIOFCH                                                                                                                                                                                                                                                                                                                                                                                                                                                                                 |                                                               |               |
|                                                                                                                                                                                                                                                                                                                                                                                                                                                                                                                                                                                                                                                                                                     |                                                                                                                                                                                                                                                                                                                                                                                                                                                                                           |                                                               |               |
| 5                                                                                                                                                                                                                                                                                                                                                                                                                                                                                                                                                                                                                                                                                                   |                                                                                                                                                                                                                                                                                                                                                                                                                                                                                           |                                                               | A             |
|                                                                                                                                                                                                                                                                                                                                                                                                                                                                                                                                                                                                                                                                                                     |                                                                                                                                                                                                                                                                                                                                                                                                                                                                                           |                                                               | and a contact |
|                                                                                                                                                                                                                                                                                                                                                                                                                                                                                                                                                                                                                                                                                                     |                                                                                                                                                                                                                                                                                                                                                                                                                                                                                           |                                                               |               |
|                                                                                                                                                                                                                                                                                                                                                                                                                                                                                                                                                                                                                                                                                                     |                                                                                                                                                                                                                                                                                                                                                                                                                                                                                           |                                                               | Dura          |
|                                                                                                                                                                                                                                                                                                                                                                                                                                                                                                                                                                                                                                                                                                     | MINI HAT                                                                                                                                                                                                                                                                                                                                                                                                                                                                                  | -                                                             | (FR)          |
|                                                                                                                                                                                                                                                                                                                                                                                                                                                                                                                                                                                                                                                                                                     | 10" B10MH                                                                                                                                                                                                                                                                                                                                                                                                                                                                                 | Step 1                                                        | <b>P</b>      |
|                                                                                                                                                                                                                                                                                                                                                                                                                                                                                                                                                                                                                                                                                                     |                                                                                                                                                                                                                                                                                                                                                                                                                                                                                           |                                                               |               |
| 2                                                                                                                                                                                                                                                                                                                                                                                                                                                                                                                                                                                                                                                                                                   |                                                                                                                                                                                                                                                                                                                                                                                                                                                                                           |                                                               |               |
| J                                                                                                                                                                                                                                                                                                                                                                                                                                                                                                                                                                                                                                                                                                   |                                                                                                                                                                                                                                                                                                                                                                                                                                                                                           |                                                               | 100           |
| 1                                                                                                                                                                                                                                                                                                                                                                                                                                                                                                                                                                                                                                                                                                   | НІНАТС                                                                                                                                                                                                                                                                                                                                                                                                                                                                                    |                                                               | Burn          |
| 1                                                                                                                                                                                                                                                                                                                                                                                                                                                                                                                                                                                                                                                                                                   | HIHATS                                                                                                                                                                                                                                                                                                                                                                                                                                                                                    | -                                                             |               |
| and the second se | a ball an                                                                                                                                                                                                                                                                                                                                                                                                                                                                                 |                                                               |               |
|                                                                                                                                                                                                                                                                                                                                                                                                                                                                                                                                                                                                                                                                                                     | Thin<br>14" B14TH                                                                                                                                                                                                                                                                                                                                                                                                                                                                         | 1 1 1 1 1 1 1 1 1 1 1 1 1 1 1 1 1 1 1                         |               |
|                                                                                                                                                                                                                                                                                                                                                                                                                                                                                                                                                                                                                                                                                                     | 14" B14TH                                                                                                                                                                                                                                                                                                                                                                                                                                                                                 |                                                               | A             |
| And the state                                                                                                                                                                                                                                                                                                                                                                                                                                                                                                                                                                                                                                                                                       | 14" B14TH<br>Medium                                                                                                                                                                                                                                                                                                                                                                                                                                                                       |                                                               | A             |
| Al Company of the                                                                                                                                                                                                                                                                                                                                                                                                                                                                                                                                                                                                                                                                                   | 14" B14TH<br>Medium<br>13" B13MH                                                                                                                                                                                                                                                                                                                                                                                                                                                          |                                                               | AI            |
| All succession of the                                                                                                                                                                                                                                                                                                                                                                                                                                                                                                                                                                                                                                                                               | 14" B14TH<br><b>Medium</b><br>13" B13MH<br>14" B14MH                                                                                                                                                                                                                                                                                                                                                                                                                                      |                                                               | AI            |
|                                                                                                                                                                                                                                                                                                                                                                                                                                                                                                                                                                                                                                                                                                     | 14" B14TH<br>Medium<br>13" B13MH                                                                                                                                                                                                                                                                                                                                                                                                                                                          |                                                               | A             |
|                                                                                                                                                                                                                                                                                                                                                                                                                                                                                                                                                                                                                                                                                                     | 14" B14TH<br><b>Medium</b><br>13" B13MH<br>14" B14MH<br>15" B15MH<br>16" B16MH                                                                                                                                                                                                                                                                                                                                                                                                            |                                                               | <b>A</b> I    |
|                                                                                                                                                                                                                                                                                                                                                                                                                                                                                                                                                                                                                                                                                                     | 14" B14TH<br><b>Medium</b><br>13" B13MH<br>14" B14MH<br>15" B15MH                                                                                                                                                                                                                                                                                                                                                                                                                         |                                                               | A             |
|                                                                                                                                                                                                                                                                                                                                                                                                                                                                                                                                                                                                                                                                                                     | 14" B14TH<br>Medium<br>13" B13MH<br>14" B14MH<br>15" B15MH<br>16" B16MH<br>Heavy<br>14" B14HH                                                                                                                                                                                                                                                                                                                                                                                             |                                                               | A             |
|                                                                                                                                                                                                                                                                                                                                                                                                                                                                                                                                                                                                                                                                                                     | 14" B14TH<br>Medium<br>13" B13MH<br>14" B14MH<br>15" B15MH<br>16" B16MH<br>Heavy                                                                                                                                                                                                                                                                                                                                                                                                          |                                                               | Brance        |
|                                                                                                                                                                                                                                                                                                                                                                                                                                                                                                                                                                                                                                                                                                     | 14" B14TH<br>Medium<br>13" B13MH<br>14" B14MH<br>15" B15MH<br>16" B16MH<br>Heavy<br>14" B14HH<br>CRASHES<br>Thin                                                                                                                                                                                                                                                                                                                                                                          |                                                               |               |
|                                                                                                                                                                                                                                                                                                                                                                                                                                                                                                                                                                                                                                                                                                     | 14" B14TH<br>Medium<br>13" B13MH<br>14" B14MH<br>15" B15MH<br>16" B16MH<br>Heavy<br>14" B14HH<br>CRASHES<br>Thin<br>14" B14TC                                                                                                                                                                                                                                                                                                                                                             |                                                               | Влиние        |
|                                                                                                                                                                                                                                                                                                                                                                                                                                                                                                                                                                                                                                                                                                     | 14" B14TH<br>Medium<br>13" B13MH<br>14" B14MH<br>15" B15MH<br>16" B16MH<br>Heavy<br>14" B14HH<br>CRASHES<br>Thin<br>14" B14TC<br>15" B15TC                                                                                                                                                                                                                                                                                                                                                |                                                               |               |
|                                                                                                                                                                                                                                                                                                                                                                                                                                                                                                                                                                                                                                                                                                     | 14" B14TH<br>Medium<br>13" B13MH<br>14" B14MH<br>15" B15MH<br>16" B16MH<br>Heavy<br>14" B14HH<br>CRASHES<br>Thin<br>14" B14TC<br>15" B15TC<br>16" B16TC                                                                                                                                                                                                                                                                                                                                   |                                                               | Влиние        |
|                                                                                                                                                                                                                                                                                                                                                                                                                                                                                                                                                                                                                                                                                                     | 14" B14TH<br>Medium<br>13" B13MH<br>14" B14MH<br>15" B15MH<br>16" B16MH<br>Heavy<br>14" B14HH<br>CRASHES<br>Thin<br>14" B14TC<br>15" B15TC<br>16" B16TC<br>17" B17TC                                                                                                                                                                                                                                                                                                                      |                                                               | Влиние        |
|                                                                                                                                                                                                                                                                                                                                                                                                                                                                                                                                                                                                                                                                                                     | 14" B14TH<br>Medium<br>13" B13MH<br>14" B14MH<br>15" B15MH<br>16" B16MH<br>Heavy<br>14" B14HH<br>CRASHES<br>Thin<br>14" B14TC<br>15" B15TC<br>16" B16TC<br>17" B17TC<br>18" B18TC                                                                                                                                                                                                                                                                                                         | Marti                                                         | Влиние        |
|                                                                                                                                                                                                                                                                                                                                                                                                                                                                                                                                                                                                                                                                                                     | 14"       B14TH         Medium       13"         13"       B13MH         14"       B14MH         15"       B15MH         16"       B16MH         Heavy       14"         14"       B14HH         CRASHES       Thin         14"       B14TC         15"       B15TC         16"       B16TC         17"       B17TC         18"       B18TC         Medium Thin                                                                                                                           | Medium<br>16" B16MC                                           | Влиние        |
|                                                                                                                                                                                                                                                                                                                                                                                                                                                                                                                                                                                                                                                                                                     | 14" B14TH<br>Medium<br>13" B13MH<br>14" B14MH<br>15" B15MH<br>16" B16MH<br>Heavy<br>14" B14HH<br>CRASHES<br>Thin<br>14" B14TC<br>15" B15TC<br>16" B16TC<br>17" B17TC<br>18" B18TC                                                                                                                                                                                                                                                                                                         | Medium<br>16" B16MC<br>18" B18MC                              | Влиние        |
|                                                                                                                                                                                                                                                                                                                                                                                                                                                                                                                                                                                                                                                                                                     | 14"       B14TH         Medium       13"         13"       B13MH         14"       B14MH         15"       B15MH         16"       B16MH         Heavy       14"         14"       B14HH         CRASHES         Thin       14"         14"       B14TC         15"       B15TC         16"       B16TC         17"       B17TC         18"       B18TC         Medium Thin       16"         16"       B16MTC         17"       B17MTC         18"       B18MTC                          | 16" B16MC<br>18" B18MC<br>20" B20MC                           | Влиние        |
|                                                                                                                                                                                                                                                                                                                                                                                                                                                                                                                                                                                                                                                                                                     | 14"       B14TH         Medium       13"         13"       B13MH         14"       B14MH         15"       B15MH         16"       B16MH         Heavy       14"         14"       B14HH         CRASHES         Thin       14"         14"       B14TC         15"       B15TC         16"       B16TC         17"       B17TC         18"       B18TC         Medium Thin       16"         16"       B16MTC         17"       B17MTC                                                   | 16" B16MC<br>18" B18MC<br>20" B20MC<br>21" B21MC              | Влиние        |
|                                                                                                                                                                                                                                                                                                                                                                                                                                                                                                                                                                                                                                                                                                     | 14"       B14TH         Medium       13"         13"       B13MH         14"       B14MH         15"       B15MH         16"       B16MH         Heavy       14"         14"       B14HH         CRASHES         Thin       14"         14"       B14TC         15"       B15TC         16"       B16TC         17"       B17TC         18"       B18TC         Medium Thin       16"         16"       B16MTC         17"       B17MTC         18"       B18MTC                          | 16" B16MC<br>18" B18MC<br>20" B20MC                           | Влиние        |
|                                                                                                                                                                                                                                                                                                                                                                                                                                                                                                                                                                                                                                                                                                     | 14"       B14TH         Medium       13"         13"       B13MH         14"       B14MH         15"       B15MH         16"       B16MH         Heavy       14"         14"       B14HH         CRASHES         Thin       14"         14"       B14TC         15"       B15TC         16"       B16TC         17"       B17TC         18"       B18TC         Medium Thin       16"         16"       B16MTC         17"       B17MTC         18"       B18MTC                          | 16" B16MC<br>18" B18MC<br>20" B20MC<br>21" B21MC              | Влиние        |
|                                                                                                                                                                                                                                                                                                                                                                                                                                                                                                                                                                                                                                                                                                     | 14" B14TH<br>Medium<br>13" B13MH<br>14" B14MH<br>15" B15MH<br>16" B16MH<br>Heavy<br>14" B14HH<br>CRASHES<br>Thin<br>14" B14TC<br>15" B15TC<br>16" B16TC<br>17" B17TC<br>18" B18TC<br>Medium Thin<br>16" B16MTC<br>17" B17MTC<br>18" B18MTC<br>19" B19MTC                                                                                                                                                                                                                                  | 16" B16MC<br>18" B18MC<br>20" B20MC<br>21" B21MC<br>22" B22MC | Brance        |
|                                                                                                                                                                                                                                                                                                                                                                                                                                                                                                                                                                                                                                                                                                     | 14"       B14TH         Medium       13"         13"       B13MH         14"       B14MH         15"       B15MH         16"       B16MH         Heavy       14"         14"       B14HH         CRASHES         Thin       14"         14"       B14TC         15"       B15TC         16"       B16TC         17"       B17TC         18"       B18TC         Medium Thin       16"         16"       B16MTC         17"       B17MTC         18"       B18MTC                          | 16" B16MC<br>18" B18MC<br>20" B20MC<br>21" B21MC<br>22" B22MC | Влиние        |
|                                                                                                                                                                                                                                                                                                                                                                                                                                                                                                                                                                                                                                                                                                     | 14"       B14TH         Medium       13"         13"       B13MH         14"       B14MH         15"       B15MH         16"       B16MH         Heavy       14"         14"       B14HH         CRASHES         Thin       14"         14"       B14TC         15"       B15TC         16"       B16TC         17"       B17TC         18"       B18TC         Medium Thin       16"         16"       B16MTC         17"       B17MTC         18"       B18MTC         19"       B19MTC | 16" B16MC<br>18" B18MC<br>20" B20MC<br>21" B21MC<br>22" B22MC | Brance        |
|                                                                                                                                                                                                                                                                                                                                                                                                                                                                                                                                                                                                                                                                                                     | 14"       B14TH         Medium       13"         13"       B13MH         14"       B14MH         15"       B15MH         16"       B16MH         Heavy       14"         14"       B14HH         CRASHES         Thin       14"         14"       B14TC         15"       B15TC         16"       B16TC         17"       B17TC         18"       B18TC         Medium Thin       16"         16"       B16MTC         17"       B17MTC         18"       B18MTC         19"       B19MTC | 16" B16MC<br>18" B18MC<br>20" B20MC<br>21" B21MC<br>22" B22MC | Brance        |
|                                                                                                                                                                                                                                                                                                                                                                                                                                                                                                                                                                                                                                                                                                     | 14"       B14TH         Medium       13"         13"       B13MH         14"       B14MH         15"       B15MH         16"       B16MH         Heavy       14"         14"       B14HH         CRASHES         Thin       14"         14"       B14TC         15"       B15TC         16"       B16TC         17"       B17TC         18"       B18TC         Medium Thin       16"         16"       B16MTC         17"       B17MTC         18"       B18MTC         19"       B19MTC | 16" B16MC<br>18" B18MC<br>20" B20MC<br>21" B21MC<br>22" B22MC | Brance        |