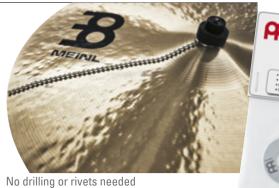

heir snare drum. The ring is shaped to make contact 360 degrees around the drum for dynamic control while also having a raised edge for increased attack with rimshots.

> BBP13 BBP14

13" in diameter 14" in diameter



Adds tambourine to your snare drum

## **CHING RINGS**

Incorporate a "ching" into your backbeats by placing the MEINL Ching Rings directly on your cymbals! The Dry Ching Ring will add a different touch to your playing by delivering a dry tambourine sound that blends perfectly with your beats. The Soft Ching Ring with its lightweight foam ring adds a soft "ching" to your cymbal hits.





RAI

**DCRING NEW!** 5 pairs of stainless zinc jingles, steel ring



**CRING** 5 pairs of stainless steel jingles, steel ring



SCRING NEW! 6 pairs of stainless steel jingles, foam ring





#### Cymbal Bacon

Simply place the chain on top of your cymbal and make it sizzle. No drilling or permanent rivets needed. Easy to use on any cymbal stand.

BACON





#### X-Hat Auxiliary Hihat Arm with Clamp

The MEINL X-Hat Auxiliary Hihat Arm keeps a pair of hihat or stack cymbals in a stationary position anywhere on a drum set-up. The clamp and boom arm make it easy to attach and position at any height or angle. The tension adjustment makes it possible to finely adjust the degree of opening of the top and bottom cymbal.

#### МХН

Cajon Cymbal Stand

CCS NEW!



included) to add a cymbal or percussion piece to your kit.

219

E



**TMPMC-G NEW!** 

## **CLEAN & PROTECT**



MCCK-MCCL Cymbal Cleaner & Cymbal Protectant



#### Cymbal Polish & Cymbal Protectant

#### **Cymbal Care