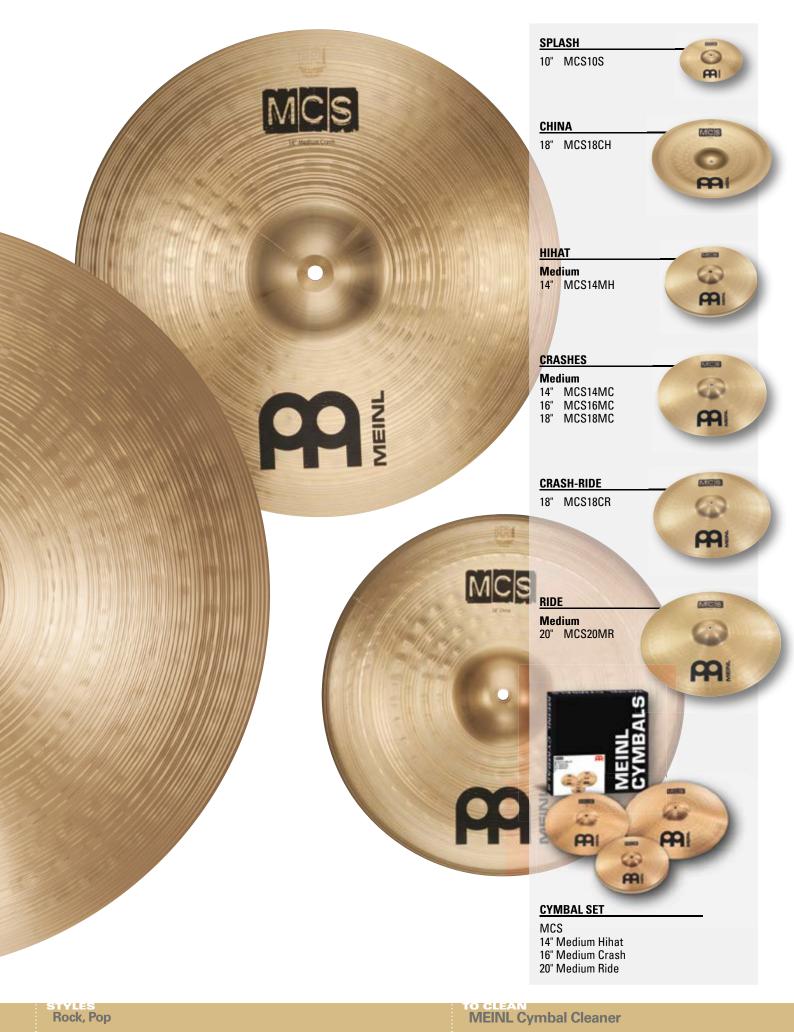

#### 24 The World of Classics

- 26 Classics Custom Dark
- 28 Classics Custom Brilliant
- 30 Classics Custom Extreme Metal
- 32 Classics
- **34** Generation X
- 36 MCS
- **38** HCS