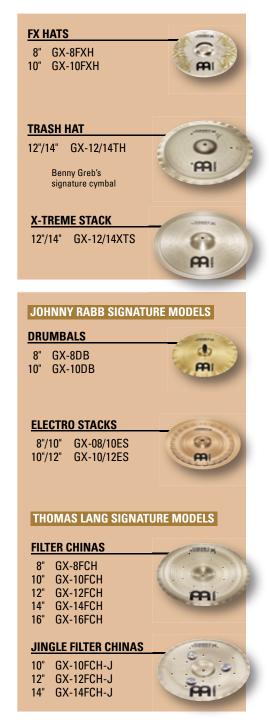

bronze, this nicely priced series is great for cutting through most volumes. With explosive crash responses and glassy ride definition, Classics models may not be as powerful as the very different Custom or Extreme Metal, but their ability to project is unquestionable.

CLAS

PP'

**CYMBAL SET** 

14" Medium Hihat

16" Medium Crash 20" Medium Ride

C141620

AAI

CLASSICS



Rock, Pop

551

**MEINL Cymbal Cleaner** 







eneration

When you want something totally different – something wilder than normal – step into Generation X. There are no rules. Innovation is the reason these cymbals exist. This diverse collection of designs looks and sounds creative, even crazy, but it makes perfect sense if what you want are unique sounds to create your own sonic signature.



DESIGN

## **IDEAS**



| N | N | 0 | V | 41 | 10 | )N |  |
|---|---|---|---|----|----|----|--|
|   |   | U |   |    |    |    |  |

MEININ MARK

MEINL

**MIPA** Winner

Generation X



MCS

MCS

MEINE

When what you want from your first set of cymbals are cool looks and cutting tones that sound great but won't break your bank account, MCS is a perfect choice. Precision crafted from pro-level bronze, these cymbals give you the cut you need to get your playing heard. Best of all, they let you add serious sounds to your set-up without a serious price tag.



ILINI





These brass alloy models look and sound great, and let you get into playing MEINL at very realistic prices. We specialize in crafting cymbals from many types of metal, which is why you can play all types of pop or rock with HCS and your sound will