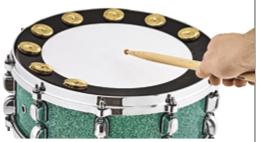

cymbal (mated up top and bottom). By positioning the Cymbal Tuners in different spots on the surface, you can control the sustain, dampen the tone, adjust the volume, and optimize the sound of your cymbal to just the way you like it.

#### МСТ

2pc 16x4mm - light damping 2pc 16x9mm - heavy damping With storage barrel Designed in cooperation with Benny Greb



#### **Backbeat Pro Tambourines**

The MEINL Backbeat Pro Tambourine features a blackened brass ring made from MEINL Cymbal alloy. Eight pairs of brass jingles are attached which enables any drummer to add tambourine to their snare drum. The ring is shaped to make contact 360 degrees around the drum for dynamic control while also having a raised edge for increased attack with rimshots.

> BBP13 BBP14

13" in diameter 14" in diameter



Adds tambourine to your snare drum

## **CHING RINGS**

Incorporate a "ching" into your backbeats by placing the MEINL Ching Rings directly on your cymbals! The Dry Ching Ring will add a different touch to your playing by delivering a dry tambourine sound that blends perfectly with your beats. The Soft Ching Ring with its lightweight foam ring adds a soft "ching" to your cymbal hits.





RAI

**DCRING NEW!** 5 pairs of stainless zinc jingles, steel ring



**CRING** 5 pairs of stainless steel jingles, steel ring



SCRING NEW! 6 pairs of stainless steel jingles, foam ring





#### Cymbal Bacon

Simply place the chain on top of your cymbal and make it sizzle. No drilling or permanent rivets needed. Easy to use on any cymbal stand.

BACON





#### X-Hat Auxiliary Hihat Arm with Clamp

T