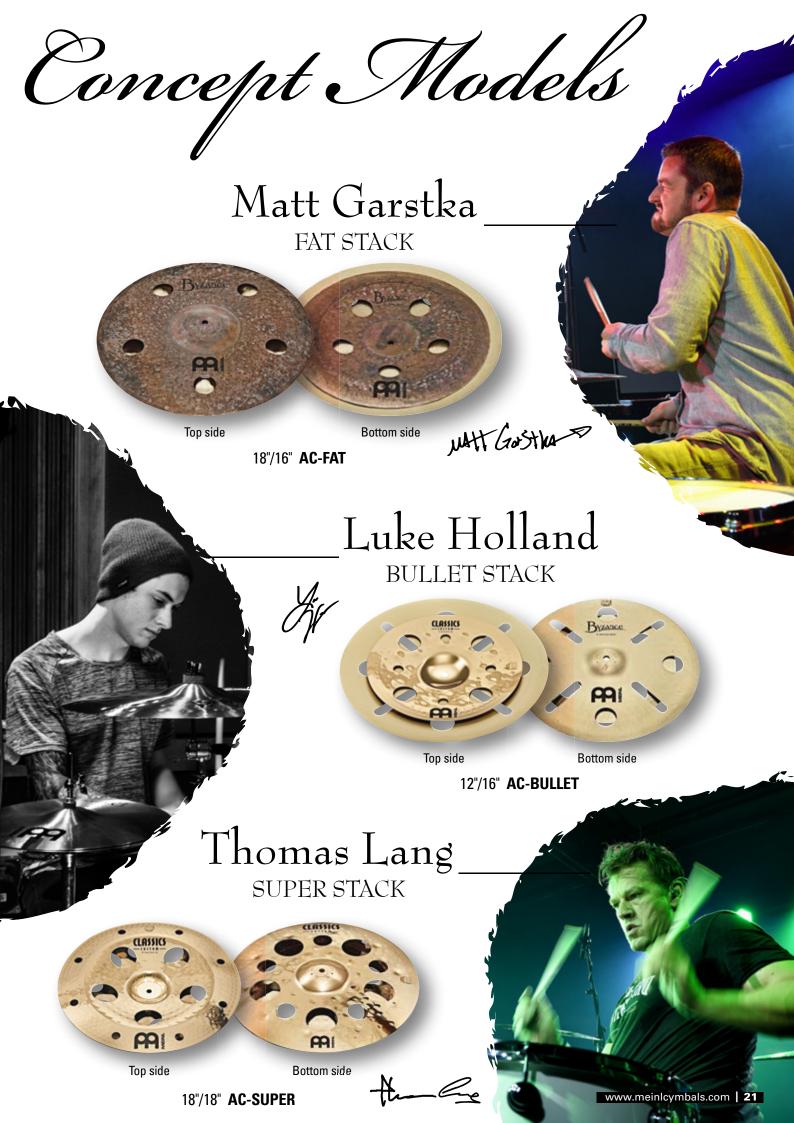

|                                                      |

Rock, Pop, Fusion, Funk, R&B, Reggae, Studio

**MEINL Cymbal Polish** 

**SPLASHES** 

6"

8"

10"

B6S-B

B8S-B

B10S-B

iy

A



Benny Greb CRASHER HATS

**P** 

PA

Тор



8"/8" **AC-CRASHER** With X-Hat Auxiliary Hihat Arm

# Matt Halpern DOUBLE DOWN STACK



Top side

Bottom side

29

#### 17"/18" AC-DOUBLEDOWN

Anika Nilles DEEP HATS



A







# Shimmering Clarity

Effortless touch and clean sound. This is MEINL Pure Alloy. A timeless voice formed with fully lathed surfaces allows them to be expressive in virtually any style. Their refined nature has two sides: polished definition met by a velvety wash that encompasses a full tonal spectrum. Shimmering, smooth sounds bounce right along with your stick to create a reactive touch that extends through all dynamic levels. These cymbals cut with agility. Blanketing their superb stick definition is a sustain that plays out with just the right amount of strength and balanced wash.



**MEINL Cymbal Cleaner** 









24 2019 CYMBAL GUIDE

From the loud Classics, to the louder Classics Custom Brilliant and Dark to the loudest, Classics Custom Extreme Metal, this quartet of innova