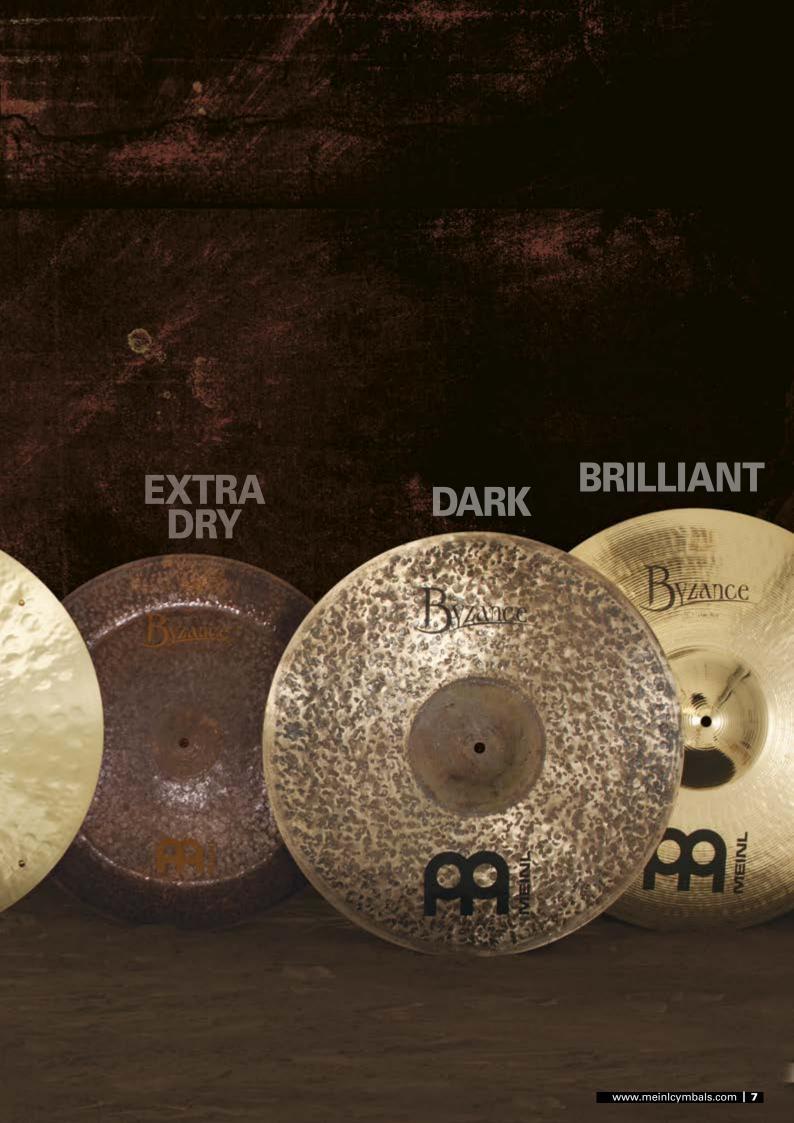

#### **6** Six Degrees of Darkness

- 8 Byzance Traditional
- 10 Byzance Vintage
- 12 Byzance Jazz
- 14 Byzance Extra Dry
- 16 Byzance Dark
- 18 Byzance Brilliant
- 20 The Artist Concept Models

# Dark Warmth

ance

Their hammered and lathed surfaces, warm sounds and selection of models may be very traditional, but these cymbals are the ultimate choice when it comes to versatility. Rides with a buttery-soft feel. Crashes that range from dark and shimmering with thin models, to powerful and focused with heavier ones. Traditional tone and sonic individuality come together in each of these cymbals.

# Dark Shimmer

The low, dark and somewhat dry washy sound of these models – most of which have a matte sandblasted finish – isn't too soft or too loud. With its great stick definition and short sustain, you can dig into Byzance Vintage for total control at all times. It has a sound that fits into any music that isn't in the upper decibel levels.

### **Dark Tonality**

Byzance Jazz. The touch and tone of these cymbals, with their soft, buttery, sink-yourstick feel and low, dark tonalities, add up to a very personalized sound. A closer look at the hammering on some models reveals large and deep dimpling that boosts dryness and darkness.

# **Dark Definition**

Living up to their name, these cymbals are extremely dry, with low-pitched, trashy sounds and short sustain. The raw unlathed surfaces and extensive hand hammering suggest that their sound might be loud and fierce. In reality, the Extra Dry series reveals its dark, earthy tones and comes to life when played at lower volumes.