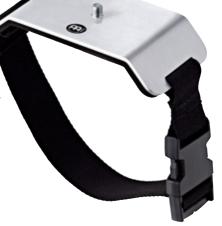

k MC-DSH-JB Jawbreaker

## **PRACTICE PADS**

Develop speed, power and precision with MEINL rapid-rebound practice pads. Carry a 6" pocket-sized pad and work on your chops anywhere. Or put a 12" on your snare drum or lock it into a snare stand, so you can warm up at gigs without driving your band crazy. Every drummer should have at least one, two or three...



Thomas Lang Artist Series Practice Pads MPP-6-TL 6" MPP-12-TL 12"

**MEINL Practice Pads** 

6"

MPP-6

MPP-12 12"



Benny Greb Artist Series Masterpads MPP-6-BG 6" MPP-12-BG 12"



Jawbreaker Practice Pads MPP-6-JB 6" MPP-12-JB 12"



The Knee Pad Mount is a genius tool for every drummer to practice everywhere. It allows you to strap most any threaded (8mm) practice pad to your knee.

MKPM Designed in cooperation with Benny Greb





Adjustable strap to secure in place

#### 4" Knee Pad

Develop speed, power and precision - anytime and anywhere - with the 4" Knee Pad. With a compact size and light weight, it comfortably sits on your knee and can be secured with the adjustable strap. It's the perfect way for drummers to practice on the go!





## **DRUM RUGS**

The MEINL Drum Rug is the ultimate for preventing drum creep. With its no-slip rubber bottom, tightly woven fabric top and great choice of graphics giving your set-up a more personalized vibe, it lets you sink your bass drum spurs and feel secure. And when the gig is over, roll it up, put it in its very own bag and away you go. 160cm (5.25') x 200cm (6.50')







#### **DRUM HONEY**

The MEINL Drum Honey instantly transforms your drum sounds into a warm and