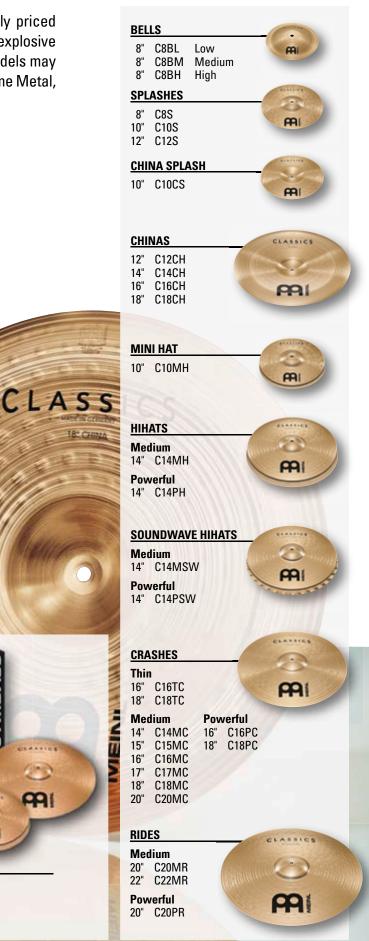

puterized Hammering

-

Brilliant

Bright, Penetrating

NEIN

15

Brutally loud and intense, Classics Custom Extreme Metal models are totally effective when it comes to projecting through the loudest and most aggressive music there is. With jumbo-sized hammering and bristling tone, these brilliant finish cymbals deliver their potent mix of clarity and cut with ear-splitting power.





Powered by bright, widely lathed B8 bronze, this nicely priced series is great for cutting through most volumes. With explosive crash responses and glassy ride definition, Classics models may not be as powerful as the very different Custom or Extreme Metal, but their ability to project is unquestionable.

CLAS

PP'

**CYMBAL SET** 

14" Medium Hihat

16" Medium Crash 20" Medium Ride

C141620

AAI

CLASSICS



Rock, Pop

551

**MEINL Cymbal Cleaner** 







eneration

When you want something totally different – something wilder than normal – step into Generation X. There are no rules. Innovation is the reason these cymbals exist. This diverse collection of designs looks and sounds creative, even crazy, but it makes perfect sense if what you want are unique sounds to create your own sonic signature.



DESIGN

## **IDEAS**



| N | N | 0 | V | 41 | 10 | )N |  |
|---|---|---|---|----|----|----|--|
|   |   | U |   |    |    |    |  |

MEININ MARK

MEINL

**MIPA** Winner

Generation X



MCS

MCS

MEINE

When what you want from your first set of cymbals are cool looks and cutting tones that sound great but won't break your bank account, MCS is a perfect choice. Precision crafted from pro-level br