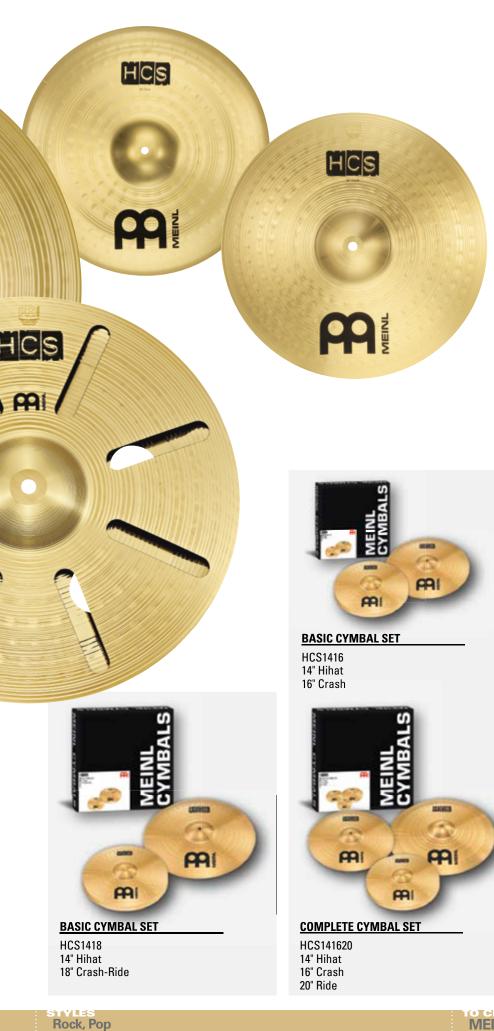

#### 24 The World of Classics

- 26 Classics Custom Dark
- 28 Classics Custom Brilliant
- 30 Classics Custom Extreme Metal
- 32 Classics
- **34** Generation X
- 36 MCS
- **38** HCS