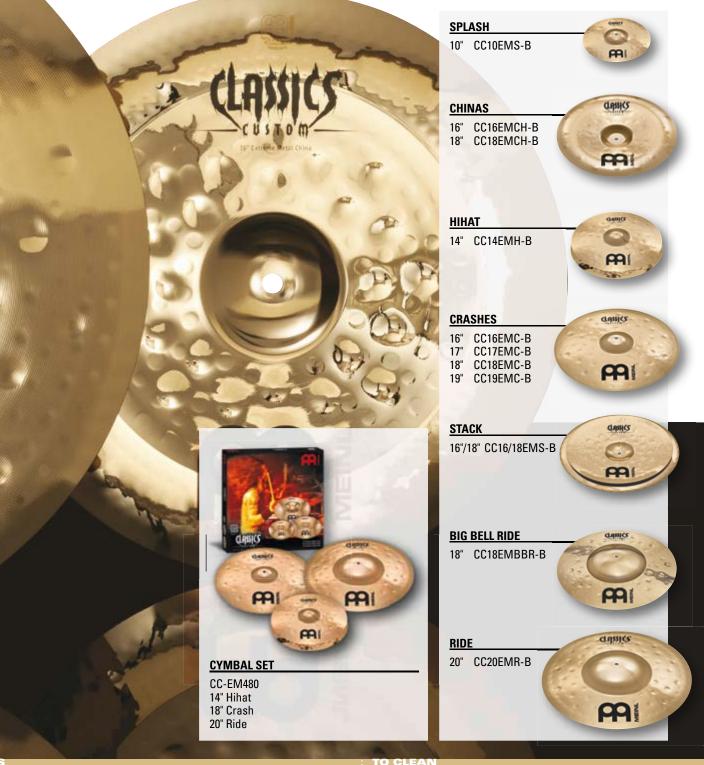

ard clearly in every style of music. Designed to cut above the roar of guitars, these cymbals do most of the work for you, so you don't have to play as hard to be heard. With great stick response on the rides and hats, you can dig in and groove, while the crashes deliver powerful accents.

> **GHOST RIDE** 21" CC21GR

RIDES

Medium

Powerful

CC141620



NEIN

ICS





HAPING Pressure Point Technology & None Computerized Hammering

-

Brilliant

Bright, Penetrating

NEIN

15

Brutally loud and intense, Classics Custom Extreme Metal models are totally effective when it comes to projecting through the loudest and most aggressive music there is. With jumbo-sized hammering and bristling tone, these brilliant finish cymbals deliver their potent mix of clarity and cut with ear-splitting power.





Powered by bright, widely lathed B8 bronze, this nicely priced series is great for cutting through most volumes. With explosive crash responses and glassy ride definition, Classics models may not be as powerful as the very different Custom or Extreme Metal, but their ability to project is unquestionable.

CLAS

PP'

**CYMBAL SET** 

14" Medium Hihat

16" Medium Crash 20" Medium Ride

C141620

AAI

CLASSICS



Rock, Pop

551

**MEINL Cymbal Cleaner** 







eneration

When you want something totally different – something wilder than normal – step into Generation X. There are no rules. Innovation is the reason these cymbals exist. This diverse collection of designs looks and sounds creative, even crazy, but it makes perfect sense if what you want are unique sounds to create your own son