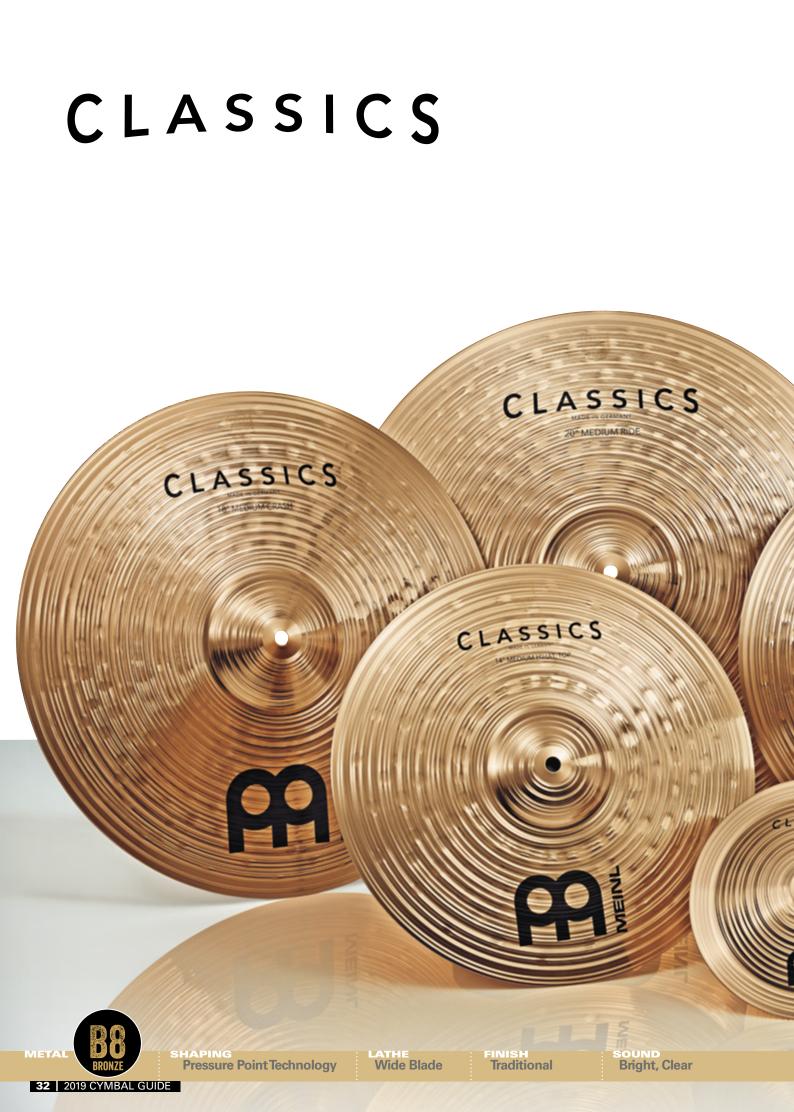

d clearly in every style of music. Designed to cut above the roar of guitars, these cymbals do most of the work for you, so you don't have to play as hard to be heard. With great stick response on the rides and hats, you can dig in and groove, while the crashes deliver powerful accents.

> **GHOST RIDE** 21" CC21GR

RIDES

Medium

Powerful

CC141620



NEIN

ICS





HAPING Pressure Point Technology & None Computerized Hammering

-

Brilliant

Bright, Penetrating

NEIN

15

Brutally loud and intense, Classics Custom Extreme Metal models are totally effective when it comes to projecting through the loudest and most aggressive music there is. With jumbo-sized hammering and bristling tone, these brilliant finish cymbals deliver their potent mix of clarity and cut with ear-splitting power.





Powered by bright, widely lathed B8 bronze, this nicely priced series is great for cutting through most volumes. With explosive crash responses and glassy ride definition, Classics models may not be as powerful as the very different Custom or Extreme Metal, but their ability to project is unquestionable.

CLAS

PP'

**CYMBAL SET** 

14" Medium Hihat

16" Medium Crash 20" Medium Ride

C141620

AAI

CLASSICS



Rock, Pop

551

**MEINL Cymbal Cleaner** 







eneration

When you want something totally different – something wilder than normal – step into Generation X. There are no rules. Innovation is the reason these cymbals exist. This diverse collection of designs looks and sounds creative, even crazy, but it makes perfect sense if what you want are unique sounds to create your own sonic