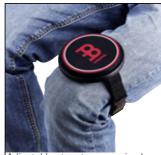

MC-DSH-JB Jawbreaker

## **PRACTICE PADS**

Develop speed, power and precision with MEINL rapid-rebound practice pads. Carry a 6" pocket-sized pad and work on your chops anywhere. Or put a 12" on your snare drum or lock it into a snare stand, so you can warm up at gigs without driving your band crazy. Every drummer should have at least one, two or three...



Thomas Lang Artist Series Practice Pads MPP-6-TL 6" MPP-12-TL 12"

**MEINL Practice Pads** 

6"

MPP-6

MPP-12 12"



Benny Greb Artist Series Masterpads MPP-6-BG 6" MPP-12-BG 12"



Jawbreaker Practice Pads MPP-6-JB 6" MPP-12-JB 12"



The Knee Pad Mount is a genius tool for every drummer to practice everywhere. It allows you to strap most any threaded (8mm) practice pad to your knee.

MKPM Designed in cooperation with Benny Greb





Adjustable strap to secure in place

#### 4" Knee Pad

Develop speed, power and precision - anytime and anywhere - with the 4" Knee Pad. With a compact size and light weight, it comfortably sits on your knee and can be secured with the adjustable strap. It's the perfect way for drummers to practice on the go!





## **DRUM RUGS**

The MEINL Drum Rug is the ultimate for preventing drum creep. With its no-slip rubber bottom, tightly woven fabric top and great choice of graphics giving your set-up a more personalized vibe, it lets you sink your bass drum spurs and feel secure. And when the gig is over, roll it up, put it in its very own bag and away you go. 160cm (5.25') x 200cm (6.50')







#### **DRUM HONEY**

The MEINL Drum Honey instantly transforms your drum sounds into a warm and s