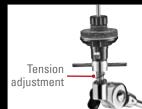

# Shimmering Clarity

Effortless touch and clean sound. This is MEINL Pure Alloy. A timeless voice formed with fully lathed surfaces allows them to be expressive in virtually any style. Their refined nature has two sides: polished definition met by a velvety wash that encompasses a full tonal spectrum. Shimmering, smooth sounds bounce right along with your stick to create a reactive touch that extends through all dynamic levels. These cymbals cut with agility. Blanketing their superb stick definition is a sustain that plays out with just the right amount of strength and balanced wash.