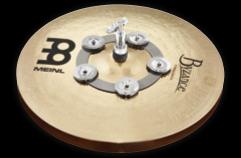

nes**

The MEINL Backbeat Pro Tambourine features a blackened brass ring made from MEINL Cymbal alloy. Eight pairs of brass jingles are attached which enables any drummer to add tambourine to their snare drum. The ring is shaped to make contact 360 degrees around the drum for dynamic control while also having a raised edge for increased attack with rimshots.

> BBP13 BBP14

13" in diameter 14" in diameter



Adds tambourine to your snare drum

## **CHING RINGS**

Incorporate a "ching" into your backbeats by placing the MEINL Ching Rings directly on your cymbals! The Dry Ching Ring will add a different touch to your playing by delivering a dry tambourine sound that blends perfectly with your beats. The Soft Ching Ring with its lightweight foam ring adds a soft "ching" to your cymbal hits.





RAI

**DCRING NEW!** 5 pairs of stainless zinc jingles, steel ring



**CRING** 5 pairs of stainless steel jingles, steel ring



SCRING NEW! 6 pairs of stainless steel jingles, foam ring





#### Cymbal Bacon

Simply place the chain on top of your cymbal and make it sizzle. No drilling or permanent rivets needed. Easy to use on any cymbal stand.

BACON





#### X-Hat Auxiliary Hihat Arm with Clamp

The MEINL X-Hat Auxiliary Hihat Arm keeps a pair of hihat or stack cymbals in a stationary position anywhere on a drum set-up. The clamp and boom arm make it easy to attach and position at any height or angle. The tension adjustment makes it possible to finely adjust the degree of opening of the top and bottom cymbal.

#### МХН

Cajon Cymbal Stand

CCS NEW!



included) to add a cymbal or