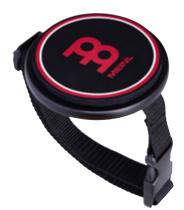

should have at least one, two or three...



Thomas Lang Artist Series Practice Pads MPP-6-TL 6" MPP-12-TL 12"

**MEINL Practice Pads** 

6"

MPP-6

MPP-12 12"



Benny Greb Artist Series Masterpads MPP-6-BG 6" MPP-12-BG 12"



Jawbreaker Practice Pads MPP-6-JB 6" MPP-12-JB 12"



The Knee Pad Mount is a genius tool for every drummer to practice everywhere. It allows you to strap most any threaded (8mm) practice pad to your knee.

MKPM Designed in cooperation with Benny Greb





Adjustable strap to secure in place

#### 4" Knee Pad

Develop speed, power and precision - anytime and anywhere - with the 4" Knee Pad. With a compact size and light weight, it comfortably sits on your knee and can be secured with the adjustable strap. It's the perfect way for drummers to practice on the go!





## **DRUM RUGS**

The MEINL Drum Rug is the ultimate for preventing drum creep. With its no-slip rubber bottom, tightly woven fabric top and great choice of graphics giving your set-up a more personalized vibe, it lets you sink your bass drum spurs and feel secure. And when the gig is over, roll it up, put it in its very own bag and away you go. 160cm (5.25') x 200cm (6.50')







#### **DRUM HONEY**

The MEINL Drum Honey instantly transforms your drum sounds into a warm and sweet tone with practically no effort. They can be removed from any surface as needed.

Vital for session drummers and studio engineers as well as being used in houses of worship and venues where sound control is needed. Drum Honey is washable by using a drop of dish soap and water. Let them air dry (no direct

sunl