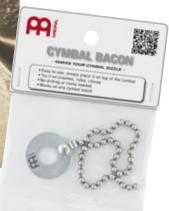

ir snare drum. The ring is shaped to make contact 360 degrees around the drum for dynamic control while also having a raised edge for increased attack with rimshots.

> BBP13 BBP14

13" in diameter 14" in diameter



Adds tambourine to your snare drum

## **CHING RINGS**

Incorporate a "ching" into your backbeats by placing the MEINL Ching Rings directly on your cymbals! The Dry Ching Ring will add a different touch to your playing by delivering a dry tambourine sound that blends perfectly with your beats. The Soft Ching Ring with its lightweight foam ring adds a soft "ching" to your cymbal hits.





RAI

**DCRING NEW!** 5 pairs of stainless zinc jingles, steel ring



**CRING** 5 pairs of stainless steel jingles, steel ring



SCRING NEW! 6 pairs of stainless steel jingles, foam ring





#### Cymbal Bacon

Simply place the chain on top of your cymbal and make it sizzle. No drilling or permanent rivets needed. Easy to use on any cymbal stand.

BACON





#### X-Hat Auxiliary Hihat Arm with Clamp

The MEINL X-Hat Auxiliary Hihat Arm keeps a pair of hihat or stack cymbals in a stationary position anywhere on a drum set-up. The clamp and boom arm make it easy to attach and position at any height or angle. The tension adjustment makes it possible to finely adjust the degree of opening of the top and bottom cymbal.

#### МХН

Cajon Cymbal Stand

CCS NEW!



included) to add a cymbal or percussion piece to your kit.

219

E



**TMPMC-G NEW!** 

## **CLEAN & PROTECT**



MCCK-MCCL Cymbal Cleaner & Cymbal Protectant



#### Cymbal Polish & Cymbal Protectant

#### **Cymbal Care K