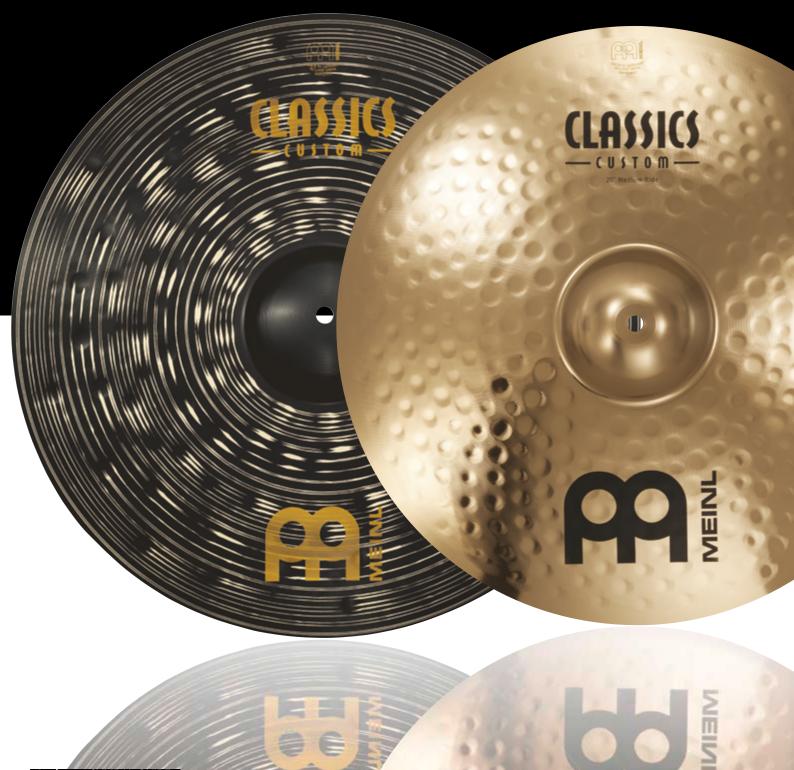

#### 24 The World of Classics

- 26 Classics Custom Dark
- 28 Classics Custom Brilliant
- 30 Classics Custom Extreme Metal
- 32 Classics
- **34** Generation X
- 36 MCS
- **38** HCS