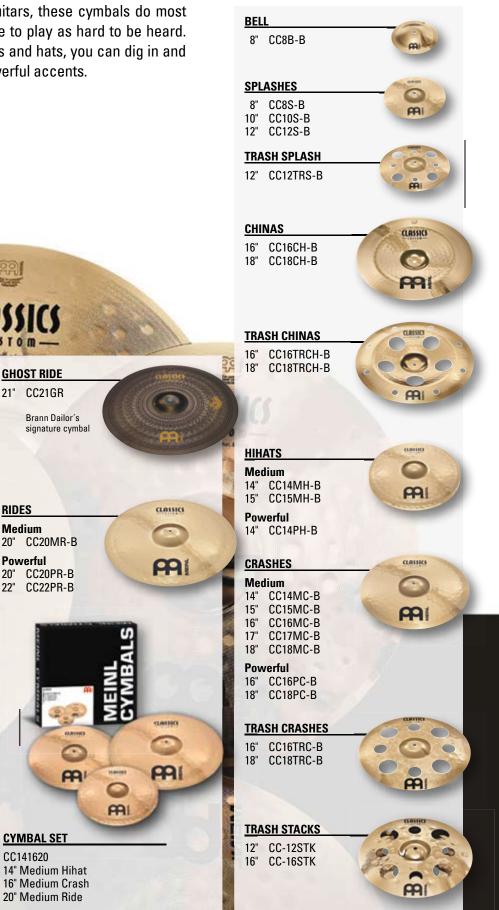

#### Crash add-on 17" Crash

The new 17" dark crash features a full frequency range of fairly loud and cutting attack with a medium sustain. This model completes the extensive line-up of crashes from 16" to 21" in the dark series, giving you many choices to dial in your sound.

#### Hihat add-on 16" Hihat

The new 16" hihat feature a medium top over a mediumheavy bottom for a full-bodied stick definition rounded out by a warm and dark undertone. When played open, they have a loud wash and long sustain, but when closed, they will fatten up any groove.

#### China add-ons 16" and 18" Trash Chinas

The new 16" and 18" trash chinas feature our already dark and trashy china model but with holes added for a sharper attack and faster decay. Add one of these to your kit to expand your sound palette.

#### Stack add-ons 12", 16" and 18" Trash Stacks

The new 12" dark stack pairs the trash splash with a mini china while the new 16" and 18" dark stacks pair a trash crash and trash china of the same size. These combinations work great as stacks or as individual effect cymbals, giving you multiple options. The smaller 12" stack has a cutting, short attack with a higher pitch while the 16" and 18" have a fuller, deeper attack at relatively lower pitches. Choose the one (or two) that best fit your music.