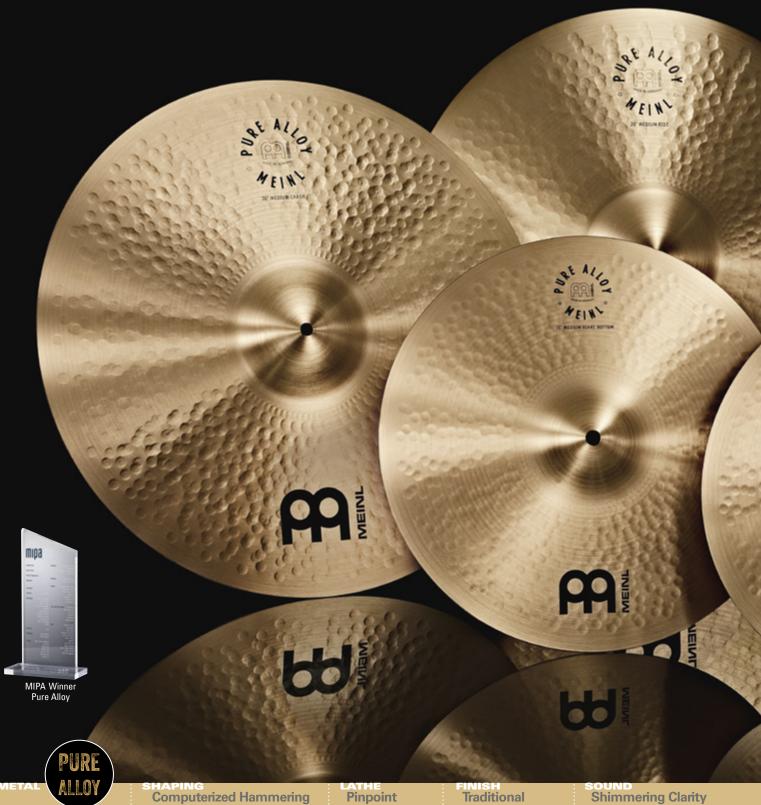

|                                                      |

Rock, Pop, Fusion, Funk, R&B, Reggae, Studio

**MEINL Cymbal Polish** 

**SPLASHES** 

6"

8"

10"

B6S-B

B8S-B

B10S-B

iy

A



Benny Greb CRASHER HATS

**P** 

PA

Тор



8"/8" **AC-CRASHER** With X-Hat Auxiliary Hihat Arm

# Matt Halpern DOUBLE DOWN STACK



Top side

Bottom side

29

#### 17"/18" AC-DOUBLEDOWN

Anika Nilles DEEP HATS



A







# Shimmering Clarity

Effortless touch and clean sound. This is MEINL Pure Alloy. A timeless voice formed with fully lathed surfaces allows them to be expressive in virtually any style. Their refined nature has two sides: polished definition met by a velvety wash that encompasses a full tonal spectrum. Shimmering, smooth sounds bounce right along with your stick to create a reactive touch that extends through all dynamic levels. These cymbals cut with agility. Blanketing their superb stick definition is a sustain that plays out with just the right amount of strength and balanced wash.



**MEINL Cymbal Cleaner** 









24 2019 CYMBAL GUIDE

From the loud Classics, to the louder Classics Custom Brilliant and Dark to the loudest, Classics Custom Extreme Metal, this quartet of innovative