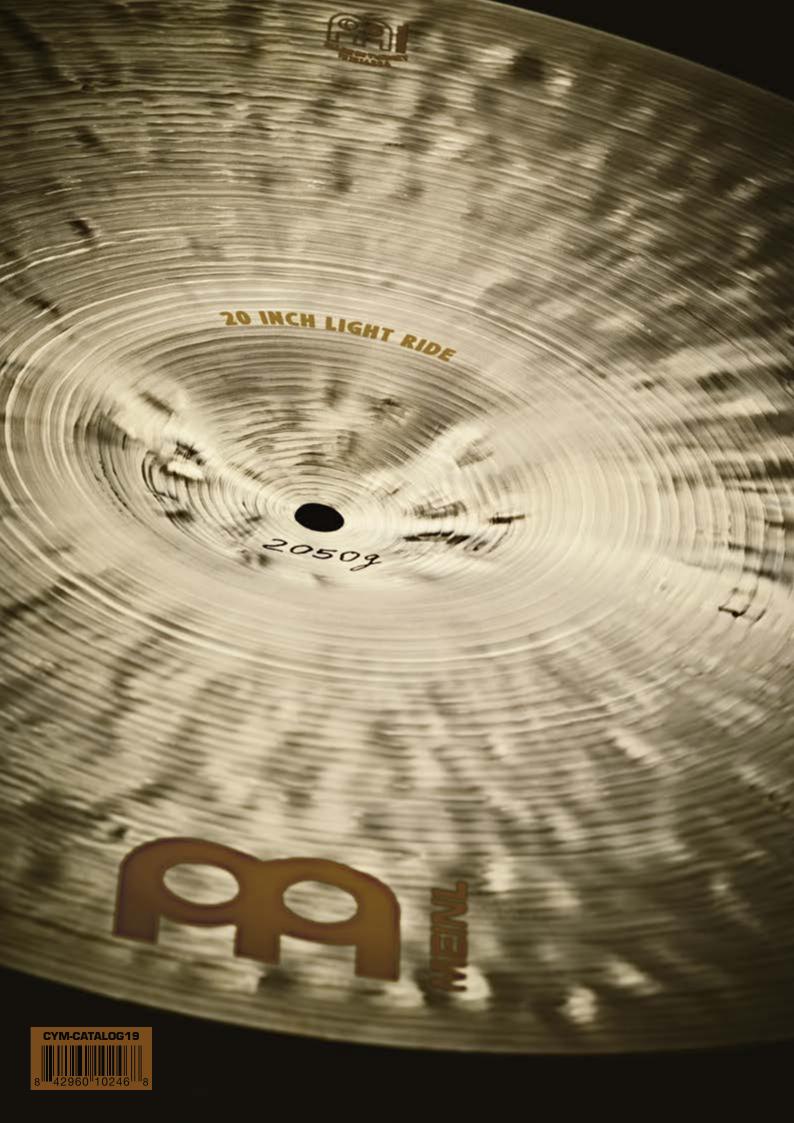

#### 20" & 22" Rides and Light Rides

The Byzance Foundry Reserve rides are very versatile cymbals featuring a dry stick-attack note followed by a complex character carried along in a dark wash. Starting with the extensive hand-hammering, the cymbalsmith forms the low fundamental pitch and builds up to a rich character. The fully lathed surface gives the stick definition a bright attack followed by a lush wash of undertones. They provide enough body for a strong stick definition to drive a band, but are thin enough to open for thunderous crashes too. The light rides respond easily to mallets too.