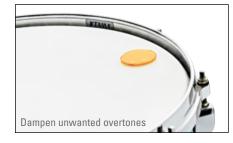

most any threaded (8mm) practice pad to your knee.

MKPM Designed in cooperation with Benny Greb





Adjustable strap to secure in place

#### 4" Knee Pad

Develop speed, power and precision - anytime and anywhere - with the 4" Knee Pad. With a compact size and light weight, it comfortably sits on your knee and can be secured with the adjustable strap. It's the perfect way for drummers to practice on the go!





## **DRUM RUGS**

The MEINL Drum Rug is the ultimate for preventing drum creep. With its no-slip rubber bottom, tightly woven fabric top and great choice of graphics giving your set-up a more personalized vibe, it lets you sink your bass drum spurs and feel secure. And when the gig is over, roll it up, put it in its very own bag and away you go. 160cm (5.25') x 200cm (6.50')







#### **DRUM HONEY**

The MEINL Drum Honey instantly transforms your drum sounds into a warm and sweet tone with practically no effort. They can be removed from any surface as needed.

Vital for session drummers and studio engineers as well as being used in houses of worship and venues where sound control is needed. Drum Honey is washable by using a drop of dish soap and water. Let them air dry (no direct

sunlight), and their stickiness will recover.

The MEINL Drum Honey is non-toxic.

MDH



Comes with storage box and 7 dividers



#### Cymbal Tuners

A DROP OF HONEY

MAKES YOUR DRUMS SOUND SWEET

> The MEINL magnetic Cymbal Tuners offer an easy way to tweak the sound of your cymbals. Simply place the magnets on the cymbal (mated up top and bottom). By positioning the Cymbal Tuners i