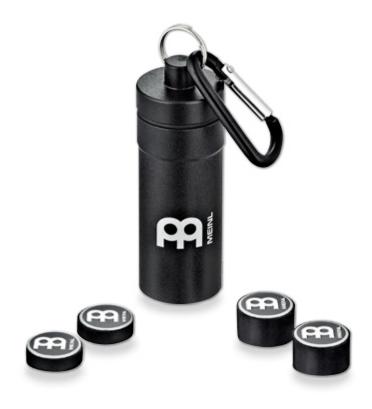

en fabric top and great choice of graphics giving your set-up a more personalized vibe, it lets you sink your bass drum spurs and feel secure. And when the gig is over, roll it up, put it in its very own bag and away you go. 160cm (5.25') x 200cm (6.50')







#### **DRUM HONEY**

The MEINL Drum Honey instantly transforms your drum sounds into a warm and sweet tone with practically no effort. They can be removed from any surface as needed.

Vital for session drummers and studio engineers as well as being used in houses of worship and venues where sound control is needed. Drum Honey is washable by using a drop of dish soap and water. Let them air dry (no direct

sunlight), and their stickiness will recover.

The MEINL Drum Honey is non-toxic.

MDH



Comes with storage box and 7 dividers



#### Cymbal Tuners

A DROP OF HONEY

MAKES YOUR DRUMS SOUND SWEET

> The MEINL magnetic Cymbal Tuners offer an easy way to tweak the sound of your cymbals. Simply place the magnets on the cymbal (mated up top and bottom). By positioning the Cymbal Tuners in different spots on the surface, you can control the sustain, dampen the tone, adjust the volume, and optimize the sound of your cymbal to just the way you like it.

#### МСТ

2pc 16x4mm - light damping 2pc 16x9mm - heavy damping With storage barrel Designed in cooperation with Benny Greb



#### **Backbeat Pro Tambourines**

The MEINL Backbeat Pro Tambourine features a blackened brass ring made from MEINL Cymbal alloy. Eight pairs of brass jingles are attached which enables any drummer to add tambourine to their snare drum. The ring i