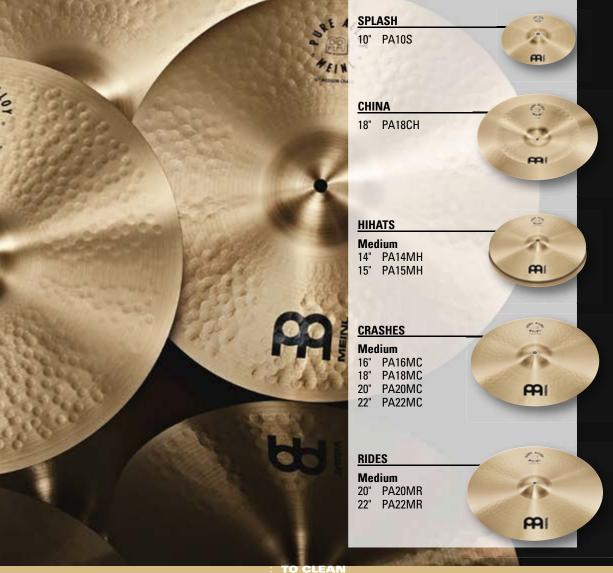

ER HATS

**P** 

PA

Тор



8"/8" **AC-CRASHER** With X-Hat Auxiliary Hihat Arm

# Matt Halpern DOUBLE DOWN STACK



Top side

Bottom side

29

#### 17"/18" AC-DOUBLEDOWN

Anika Nilles DEEP HATS



A







# Shimmering Clarity

Effortless touch and clean sound. This is MEINL Pure Alloy. A timeless voice formed with fully lathed surfaces allows them to be expressive in virtually any style. Their refined nature has two sides: polished definition met by a velvety wash that encompasses a full tonal spectrum. Shimmering, smooth sounds bounce right along with your stick to create a reactive touch that extends through all dynamic levels. These cymbals cut with agility. Blanketing their superb stick definition is a sustain that plays out with just the right amount of strength and balanced wash.



**MEINL Cymbal Cleaner** 









24 2019 CYMBAL GUIDE

From the loud Classics, to the louder Classics Custom Brilliant and Dark to the loudest, Classics Custom Extreme Metal, this quartet of innovative cymbals is all about high-energy response. These cymbals add pure punch wherever clarity and cut are a must. Ideal for pop, rock, and the most brutal metal imaginable, all four will get you heard.



NEINI

C

NEIN



DARK SERIES



Classics Custom Dark cymbals undergo a special finishing process that leaves the cymbals with dark and complex tones along with the clarity, cut and volume that Classics Custom is known to deliver. This same unique twist on the traditional design gives the cymbals a rich, dark appearance. Widely spaced deep hammering and additional lathing round out their ton