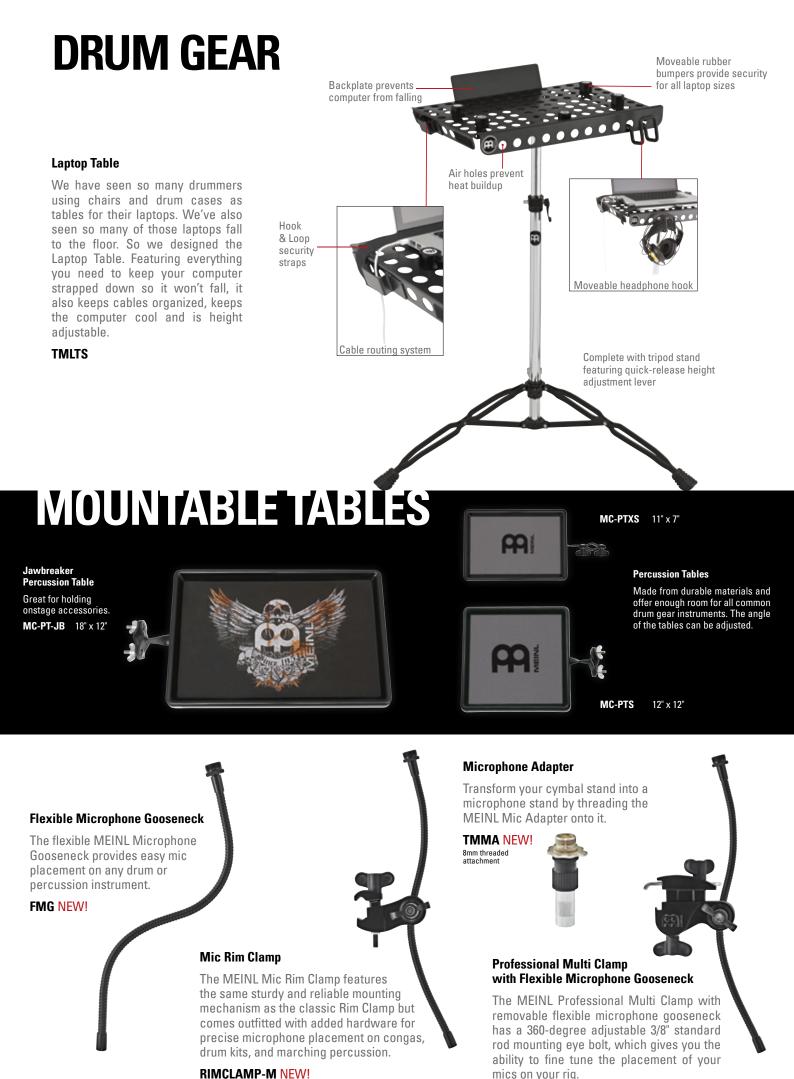

#### 40 Drum Gear

- 40 Cymbal Bags
- 41 Cymbal Cases, Stick Bags & Holders
- 42 Practice Pads
- 43 Drum Rugs
- 44 Drum Honey, Cymbal Tuners
- 45 Backbeat Pro Tambourines, Ching Rings, Bacon
- 46 Cymbal Mutes, Drummer Gloves, Dynamic Pedal Pad
- 47 Hardware
- 48 Tables, Microphone Clamps
- 49 Cymbal Cleaners, Cymbal Gloves, Cymbal Clock
- 50 Candela Percussion Cymbals
- 52 Symphonic Cymbals
- 54 Marching Cymbals
- 56 MEINL Online