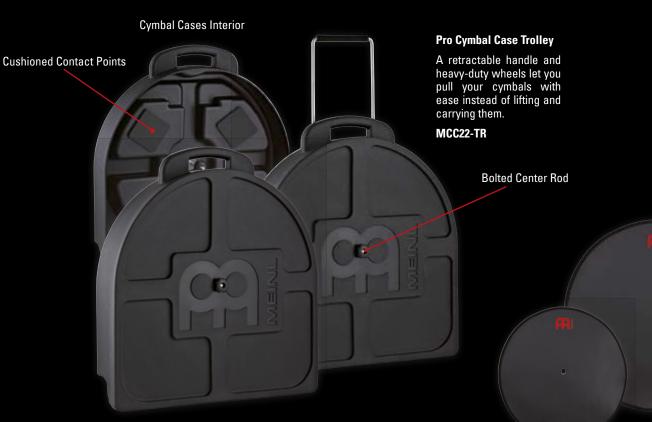

#### 40 Drum Gear

- 40 Cymbal Bags
- 41 Cymbal Cases, Stick Bags & Holders
- 42 Practice Pads
- 43 Drum Rugs
- 44 Drum Honey, Cymbal Tuners
- 45 Backbeat Pro Tambourines, Ching Rings, Bacon
- 46 Cymbal Mutes, Drummer Gloves, Dynamic Pedal Pad
- 47 Hardware
- 48 Tables, Microphone Clamps
- 49 Cymbal Cleaners, Cymbal Gloves, Cymbal Clock
- 50 Candela Percussion Cymbals
- 52 Symphonic Cymbals
- 54 Marching Cymbals
- 56 MEINL Online