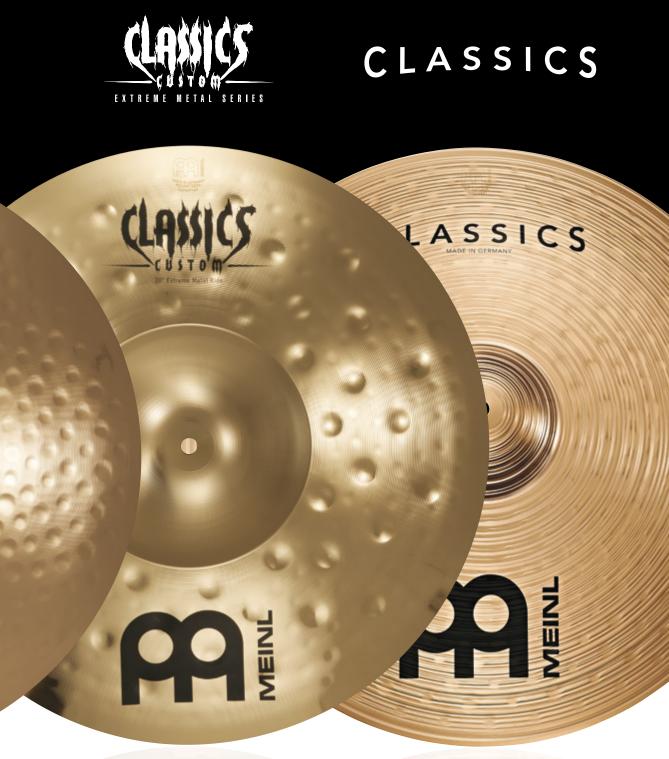

#### 24 The World of Classics

- 26 Classics Custom Dark
- 28 Classics Custom Brilliant
- 30 Classics Custom Extreme Metal
- 32 Classics
- **34** Generation X
- 36 MCS
- **38** HCS