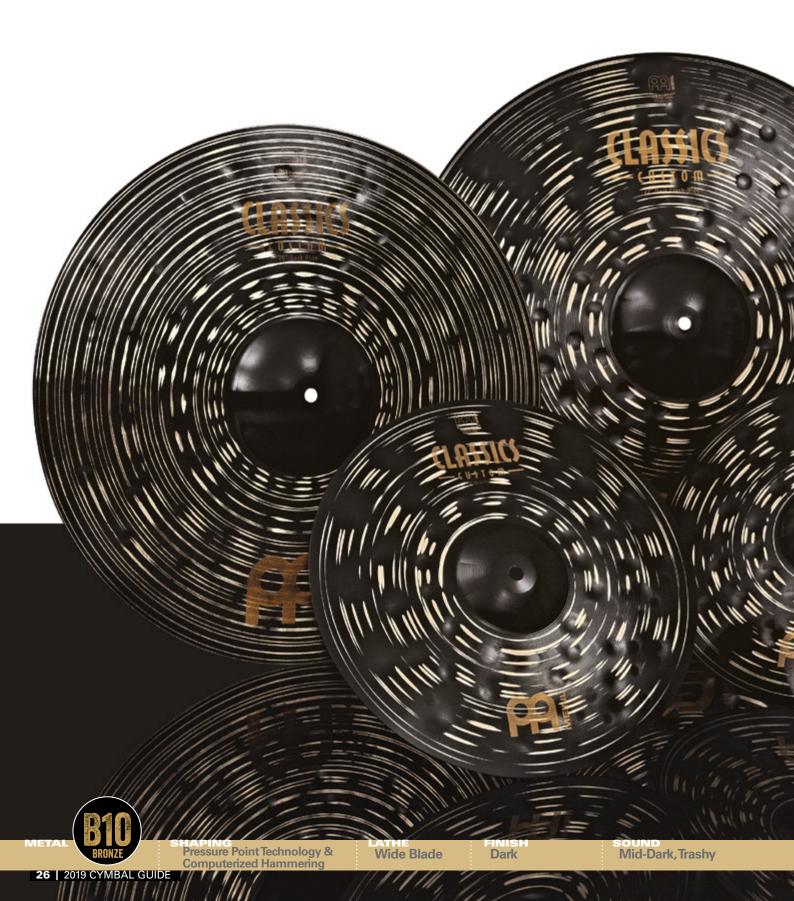

definition met by a velvety wash that encompasses a full tonal spectrum. Shimmering, smooth sounds bounce right along with your stick to create a reactive touch that extends through all dynamic levels. These cymbals cut with agility. Blanketing their superb stick definition is a sustain that plays out with just the right amount of strength and balanced wash.



**MEINL Cymbal Cleaner** 









24 2019 CYMBAL GUIDE

From the loud Classics, to the louder Classics Custom Brilliant and Dark to the loudest, Classics Custom Extreme Metal, this quartet of innovative cymbals is all about high-energy response. These cymbals add pure punch wherever clarity and cut are a must. Ideal for pop, rock, and the most brutal metal imaginable, all four will get you heard.



NEINI

C

NEIN



DARK SERIES



Classics Custom Dark cymbals undergo a special finishing process that leaves the cymbals with dark and complex tones along with the clarity, cut and volume that Classics Custom is known to deliver. This same unique twist on the traditional design gives the cymbals a rich, dark appearance. Widely spaced deep hammering and additional lathing round out their tonal qualities, giving them a warmer mix of sound along with an explosive response.

CRASH-RIDE

**RIDES** 20" CC20DAR 22" CC22DAR

**CYMBAL SET** 

14" Dark Hihat 16" Dark Crash 20" Dark Ride

CCD141620

#### **SPLASHES** CC8DAS NEW! 8" 10" CC10DAS CC12DAS NEW! 12" NEW! **TRASH SPLASH** 12" CC12DATRS CHINA 18" CC18DACH NFW **TRASH CHINAS** 16" CC16DATRCH 18" CC18DATRCH HIHATS CC14DAH 14" CC15DAH 15" 16" CC16DAH NEW! CRASHES 16" CC16DA